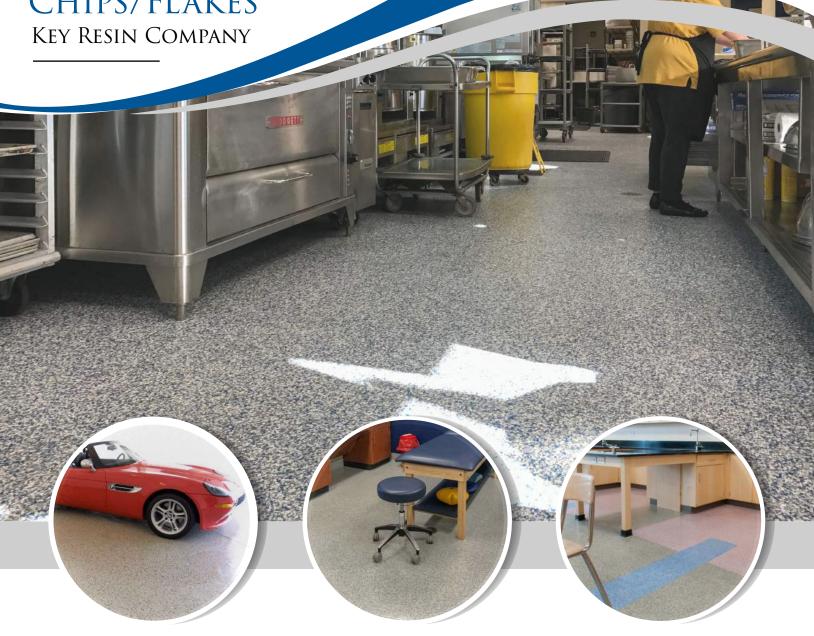

## CHIPS/FLAKES KEY RESIN COMPANY

Key Resin Chips are a seamless and decorative vinyl flake floor coating system. Flakes provide excellent wear and abrasion resistance, ease of maintenance, and chemical resistance. Ideal for educational and public spaces. Full and partial broadcast applications available.

- Excellent wear resistance
- Abrasion endurance
- Low maintenance
- Anti-skid for safety
- ADVANTAGES Low odor system
  - Available in chemical resistant finishes
- **TYPICAL USES Residential garages** Restrooms and locker rooms Laboratories Classrooms and cafeterias Lobbies and corridors
  - Light manufacturing applications